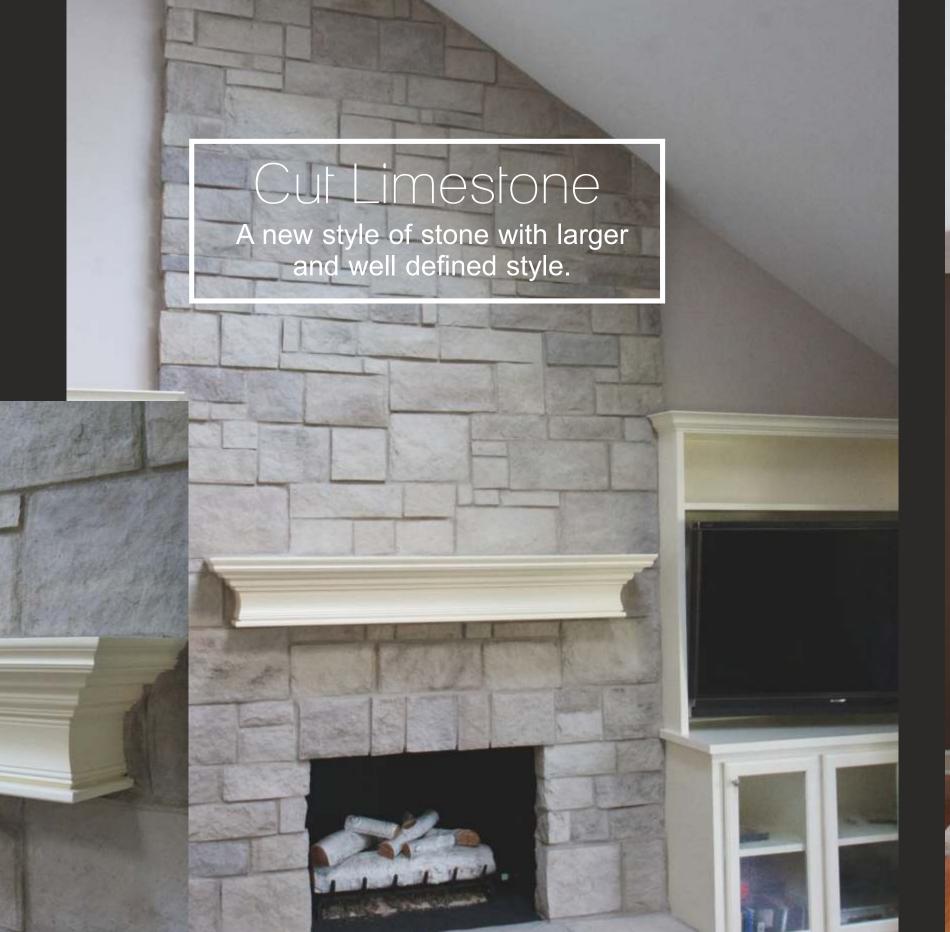

other services such as TV installation and wood mantels.

### 14 Different Styles of Stone



#### Handcrafted and Custom Colored



Creating Beautiful Stone Fireplaces







Mountain Stack stone creates a blend of texture and strength with plenty of visual interest. This stone is our most popular style that can be installed with or without a mortar joint.



















# Ledge Stone

Ledge Stone is elegant, sophisticated and very flexible. Two Ledge Stone styles to choose from with unlimited color choices. Installations can be done with or without a mortar joint.





Wisconsin Prairie Stone is a blend of three different stone shapes and works well in rooms with 12'-18' ceilings. Installations can be done with or without a mortar joint.







Contemporary Sophisticated Sleek









## Cobble Stack

A stylish combination of formal and informal.

This is a blend of our cobble stone and ledge stone and is always a good choice!

























Great
Customers &
Crew!

We love what we do!



Since 2004 North Star Stone, Inc., of Libertyville, IL has been customizing every batch of stone for our customer's specific needs. We would love to help you with your interior or exterior project. We provide both installation in the Chicago area and offer truck shipping.

Check our reviews on Houzz or Google. You will also find we have a A+ rating on Better Business Bureau.

Alan Andrews