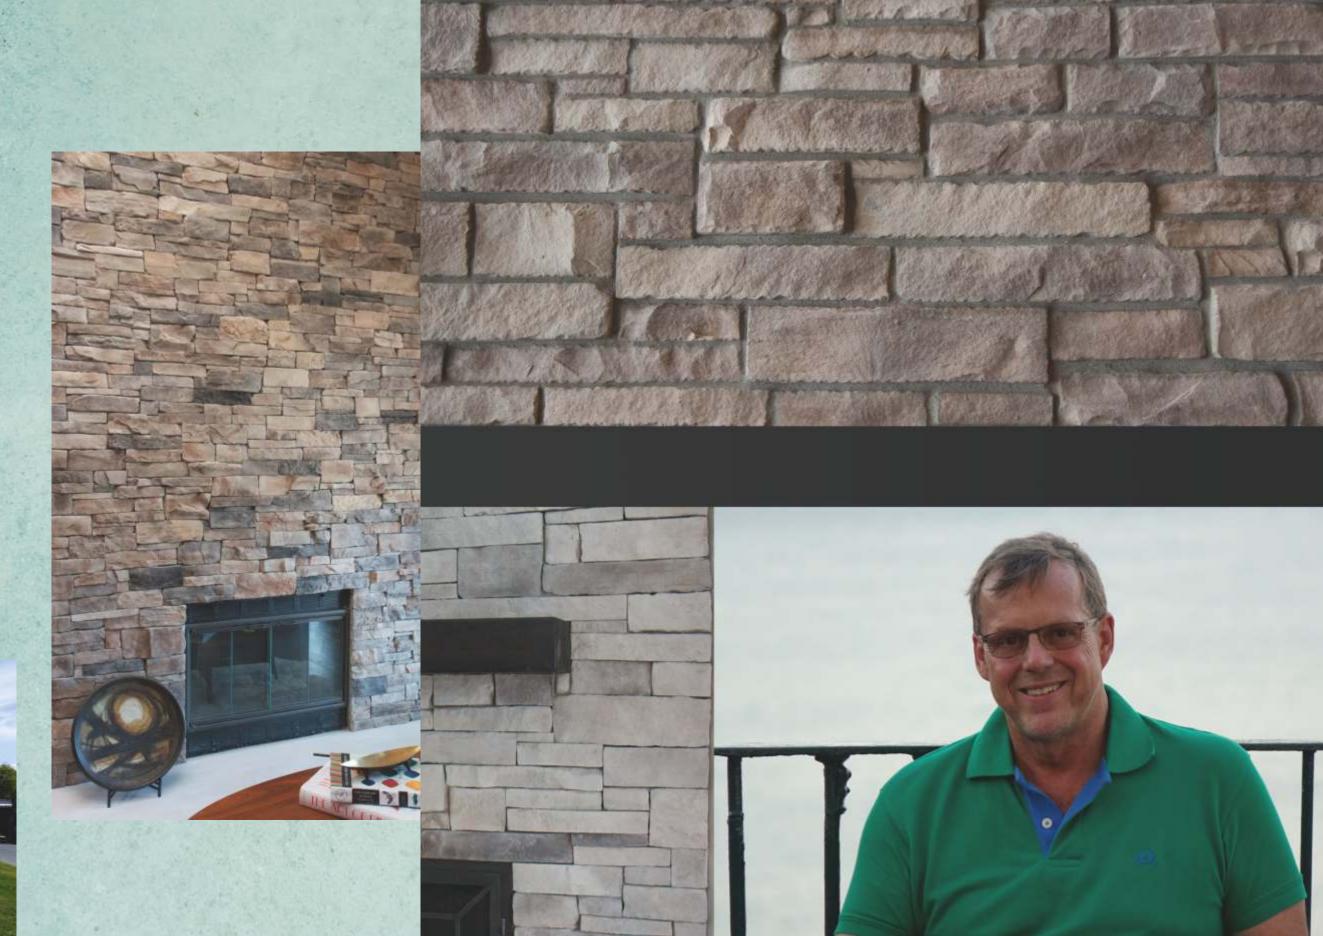

#### Handcrafted and Custom Colored

Creating Beautiful Stone Fireplaces

Mountain Stack stone creates a blend of texture and strength with plenty of visual interest. This stone is our most popular style that can be installed with or without a mortar joint.

# Ledge Stone

Ledge Stone is elegant, sophisticated and very flexible. Two Ledge Stone styles to choose from with unlimited color choices. Installations can be done with or without a mortar joint.

Wisconsin Prairie Stone is a blend of three different stone shapes and works well in rooms with 12'-18' ceilings. Installations can be done with or without a mortar joint.

## Cobble Stack

A stylish combination of formal and informal.

This is a blend of our cobble stone and ledge stone and is always a good choice!

Great
Customers &
Crew!

We love what we do!

Since 2004 North Star Stone, Inc., of Libertyville, IL has been customizing every batch of stone for our customer's specific needs. We would love to help you with your interior or exterior project. We provide both installation in the Chicago area and offer truck shipping.

Check our reviews on Houzz or Google. You will also find we have a A+ rating on Better Business Bureau.

Alan Andrews