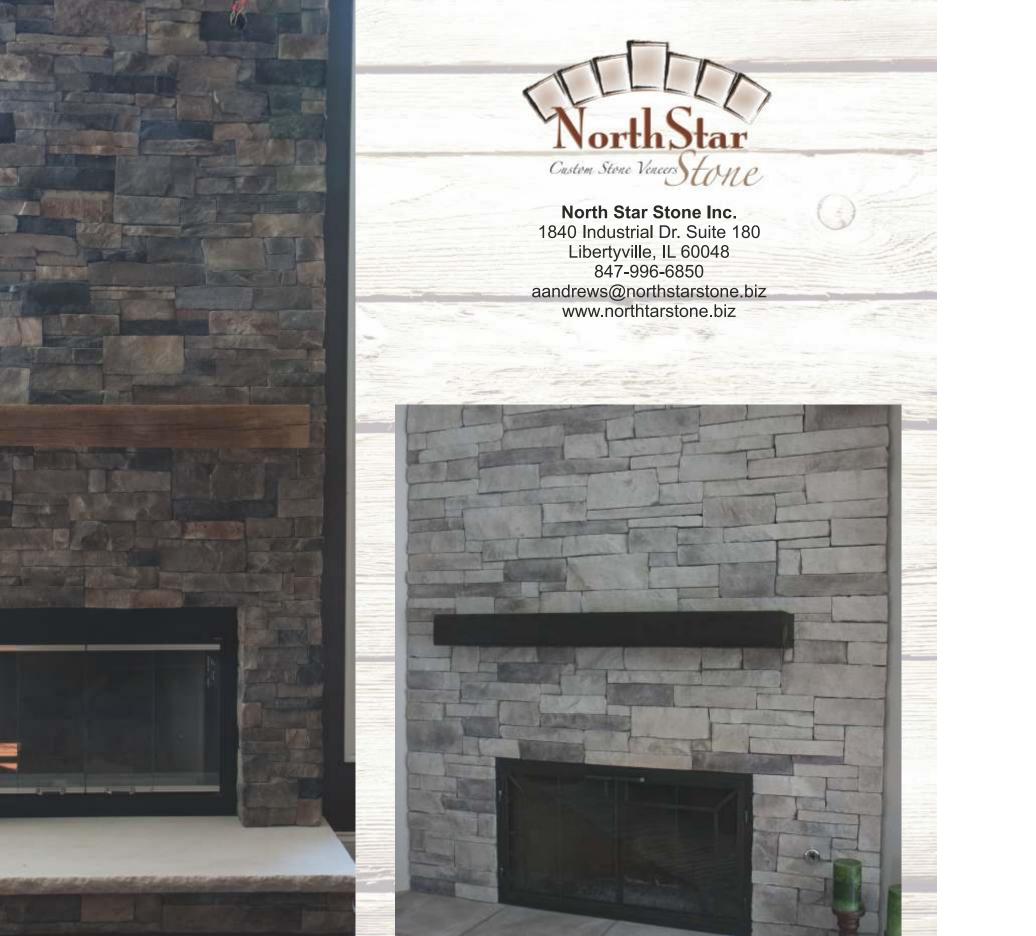

#### Handcrafted and Custom Colored

Creating Beautiful Stone Fireplaces

Mountain Stack stone creates a blend of texture and strength with plenty of visual interest. This stone is our most popular style that can be installed with or without a mortar joint.