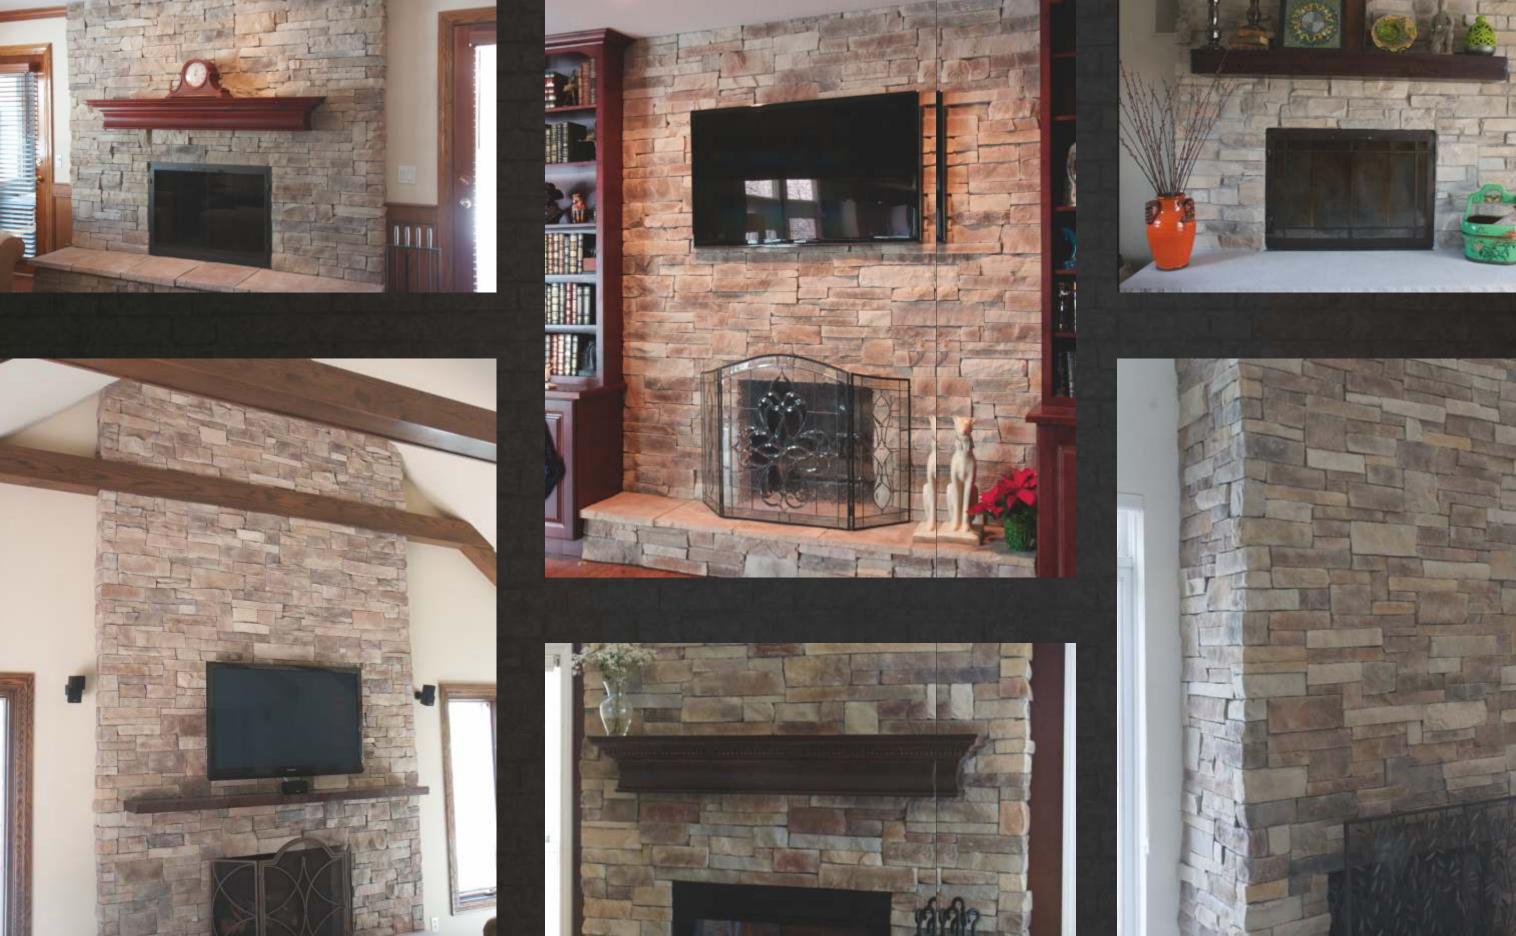

### Mission Statement

- 1. To custom color and handcraft every piece of stone to create stunning and timeless fireplaces in our customer's homes that are beautiful, unique, and affordable.
- 2. To offer both skilled masonry installation or truck delivery to your job site.
- 3. To assist with design ideas, material selections and other services such as TV installation and wood mantels.

### 14 Different Styles of Stone



#### Handcrafted and Custom Colored



Creating Beautiful Stone Fireplaces







Mountain Stack stone creates a blend of texture and strength with plenty of visual interest. This stone is our most popular style that can be installed with or without a mortar joint.



















# Ledge Stone

Ledge Stone is elegant, sophisticated and very flexible. Two Ledge Stone styles to choose from with unlimited color choices. Installations can be done with or without a mortar joint.





Wisconsin Prairie Stone is a blend of three different stone shapes and works well in rooms with 12'-18' ceilings. Installations can be done with or without a mortar joint.







Contemporary Sophisticated Sleek









## Cobble Stack

A stylish combination of formal and informal.

This is a blend of our cobble stone and ledge stone and is always a good choice!