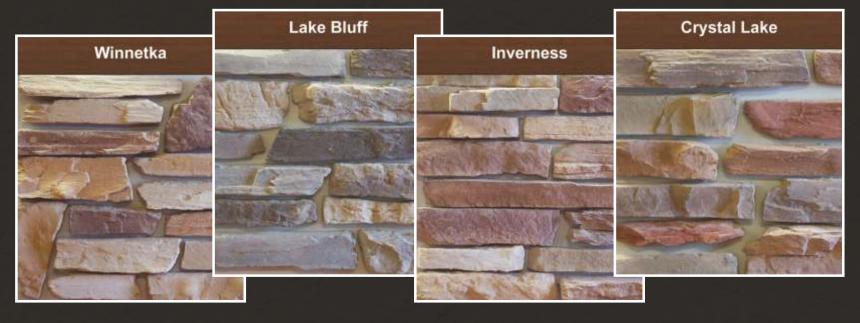

### 14 Different Styles of Stone

# Ledge Stone

Ledge Stone is elegant, sophisticated and very flexible. Two Ledge Stone styles to choose from with unlimited color choices. Installations can be done with or without a mortar joint.

Wisconsin Prairie Stone is a blend of three different stone shapes and works well in rooms with 12'-18' ceilings. Installations can be done with or without a mortar joint.