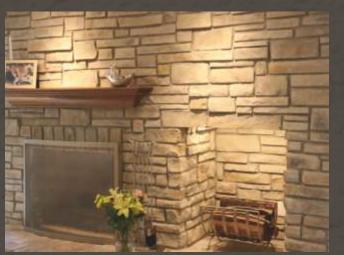

#### Handcrafted and Custom Colored

Creating Beautiful Stone Fireplaces

Mountain Stack stone creates a blend of texture and strength with plenty of visual interest. This stone is our most popular style that can be installed with or without a mortar joint.