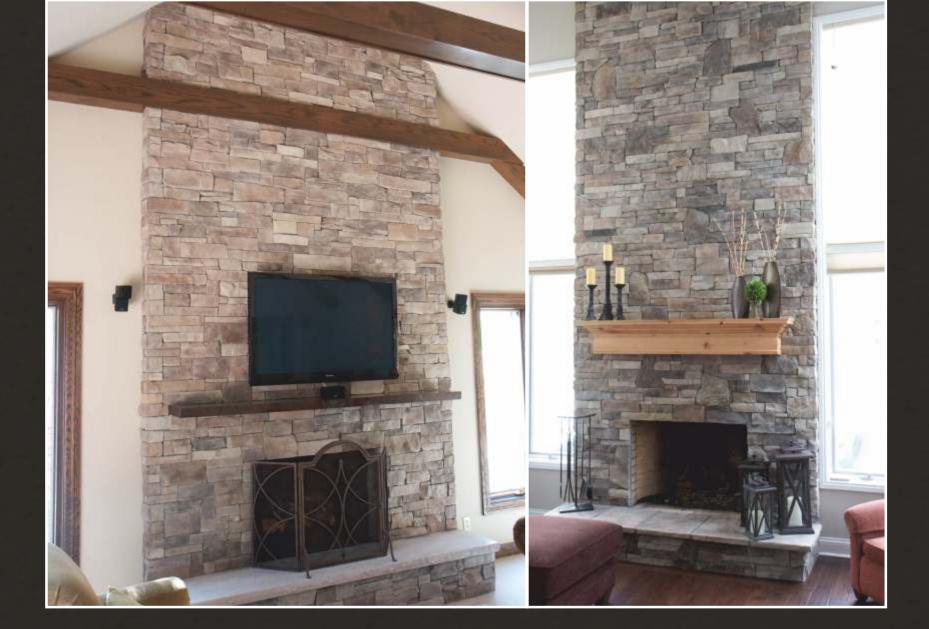

#### Handcrafted and Custom Colored

Creating Beautiful Stone Fireplaces

Mountain Stack stone creates a blend of texture and strength with plenty of visual interest. This stone is our most popular style that can be installed with or without a mortar joint.

# Ledge Stone

Ledge Stone is elegant, sophisticated and very flexible. Two Ledge Stone styles to choose from with unlimited color choices. Installations can be done with or without a mortar joint.

Wisconsin Prairie Stone is a blend of three different stone shapes and works well in rooms with 12'-18' ceilings. Installations can be done with or without a mortar joint.