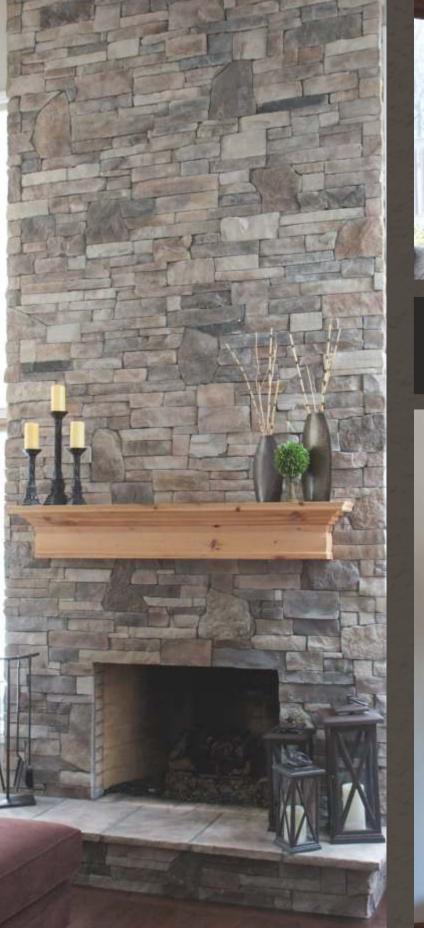

## Cobble Stack

A stylish combination of formal and informal.

This is a blend of our cobble stone and ledge stone and is always a good choice!

Great
Customers &
Crew!

We love what we do!

Since 2004 North Star Stone, Inc., of Libertyville, IL has been customizing every batch of stone for our customer's specific needs. We would love to help you with your interior or exterior project. We provide both installation in the Chicago area and offer truck shipping.