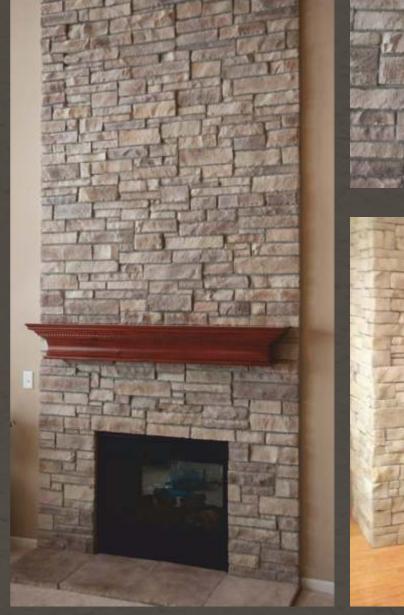

# Ledge Stone

Ledge Stone is elegant, sophisticated and very flexible. Two Ledge Stone styles to choose from with unlimited color choices. Installations can be done with or without a mortar joint.

Wisconsin Prairie Stone is a blend of three different stone shapes and works well in rooms with 12'-18' ceilings. Installations can be done with or without a mortar joint.