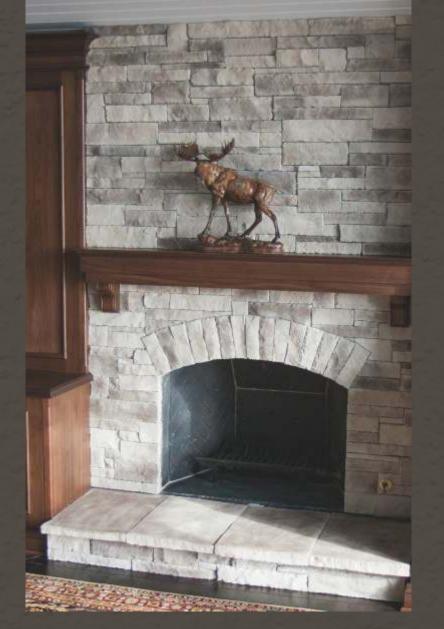

# Ledge Stone

Ledge Stone is elegant, sophisticated and very flexible. Two Ledge Stone styles to choose from with unlimited color choices. Installations can be done with or without a mortar joint.

Wisconsin Prairie Stone is a blend of three different stone shapes and works well in rooms with 12'-18' ceilings. Installations can be done with or without a mortar joint.