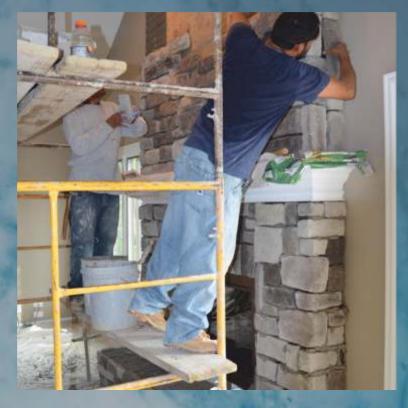

## Cobble Stack

A stylish combination of formal and informal.

This is a blend of our cobble stone and ledge stone and is always a good choice!

Great
Customers &
Crew!

We love what we do!

Since 2004 North Star Stone, Inc., of Libertyville, IL has been customizing every batch of stone for our customer's specific needs. We would love to help you with your interior or exterior project. We provide both installation in the Chicago area and offer truck shipping.