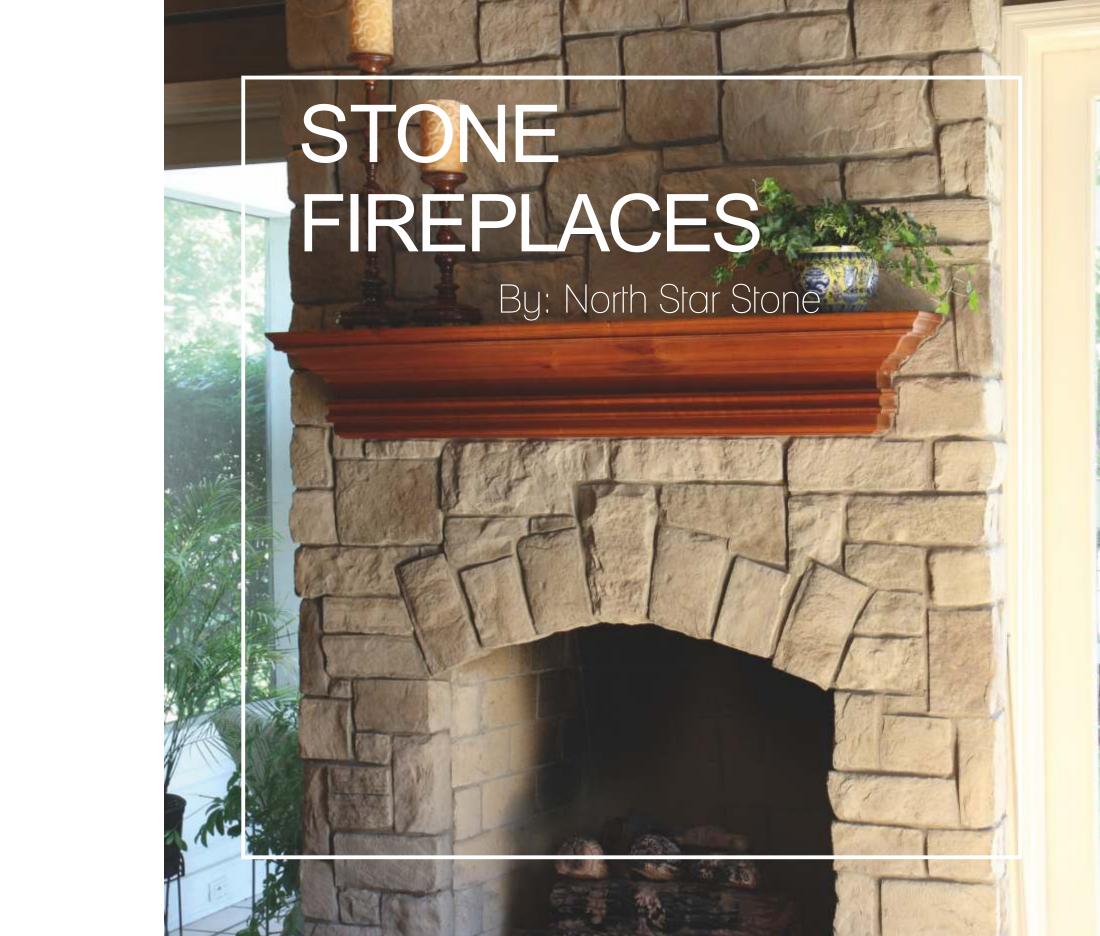

### Mission Statement

- 1. To custom color and handcraft every piece of stone to create stunning and timeless fireplaces in our customer's homes that are beautiful, unique, and affordable.
- 2. To offer both skilled masonry installation or truck delivery to your job site.
- 3. To assist with design ideas, material selections and other services such as TV installation and wood mantels.

#### Handcrafted and Custom Colored

Creating Beautiful Stone Fireplaces

Mountain Stack stone creates a blend of texture and strength with plenty of visual interest. This stone is our most popular style that can be installed with or without a mortar joint.