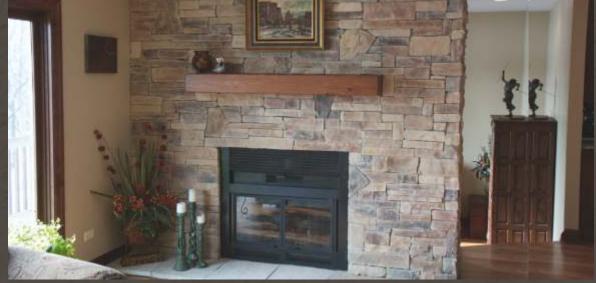

#### Handcrafted and Custom Colored

Creating Beautiful Stone Fireplaces

Mountain Stack stone creates a blend of texture and strength with plenty of visual interest. This stone is our most popular style that can be installed with or without a mortar joint.