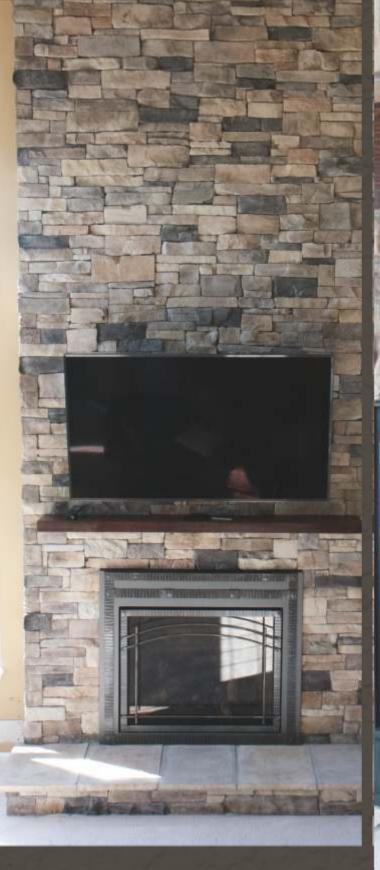

#### Handcrafted and Custom Colored

Creating Beautiful Stone Fireplaces

Mountain Stack stone creates a blend of texture and strength with plenty of visual interest. This stone is our most popular style that can be installed with or without a mortar joint.