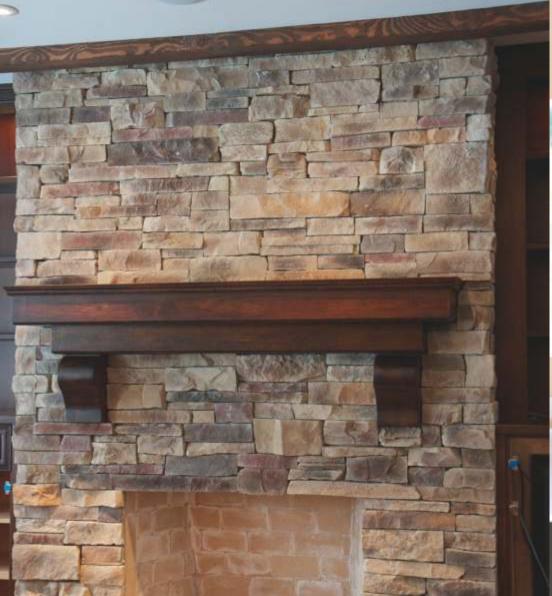

### Mission Statement

- 1. To custom color and handcraft every piece of stone to create stunning and timeless fireplaces in our customer's homes that are beautiful, unique, and affordable.
- 2. To offer both skilled masonry installation or truck delivery to your job site.
- 3. To assist with design ideas, material selections and other services such as TV installation and wood mantels.

### 14 Different Styles of Stone



#### Handcrafted and Custom Colored



Creating Beautiful Stone Fireplaces







Mountain Stack stone creates a blend of texture and strength with plenty of visual interest. This stone is our most popular style that can be installed with or without a mortar joint.



















# Ledge Stone

Ledge Stone is elegant, sophisticated and very flexible. Two Ledge Stone styles to choose from with unlimited color choices. Installations can be done with or without a mortar joint.





Wisconsin Prairie Stone is a blend of three different stone shapes and works well in rooms with 12'-18' ceilings. Installations can be done with or without a mortar joint.







Contemporary Sophisticated Sleek









## Cobble Stack

A stylish combination of formal and informal.

This is a blend of our cobble stone and ledge stone and is always a good choice!

























Great
Customers &
Crew!

We love what we do!



Since 2004 North Star Stone, Inc., of Libertyville, IL has been customizing every batch of stone for our customer's specific needs. We would l