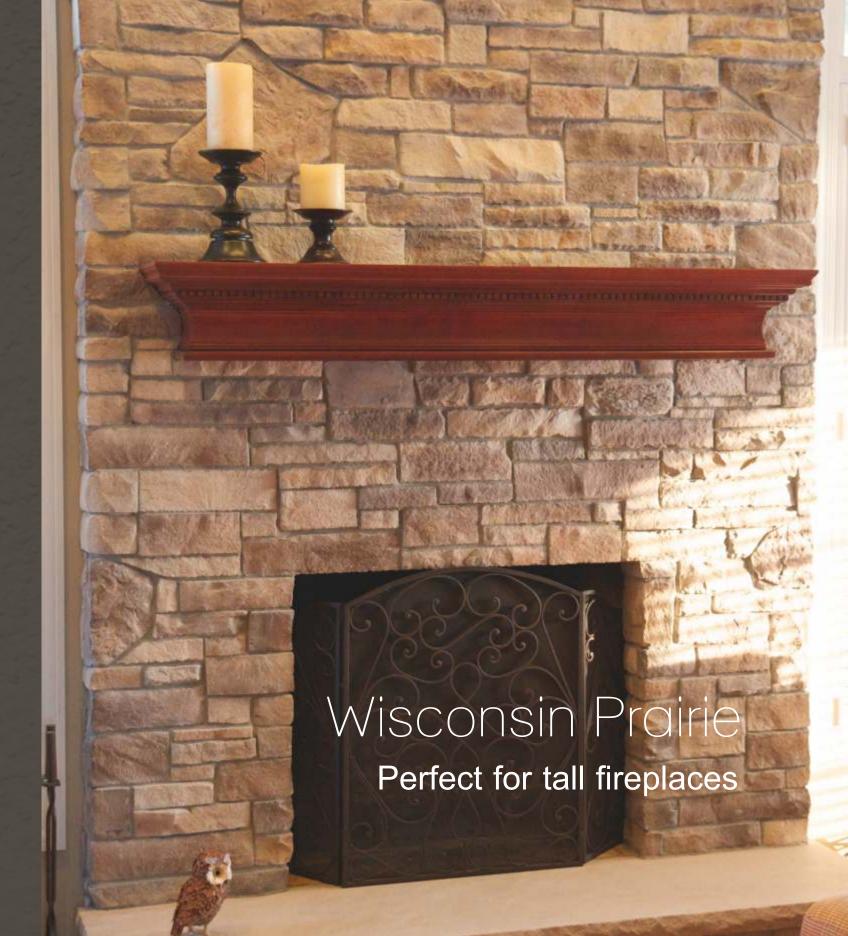

# Ledge Stone

Ledge Stone is elegant, sophisticated and very flexible. Two Ledge Stone styles to choose from with unlimited color choices. Installations can be done with or without a mortar joint.

Wisconsin Prairie Stone is a blend of three different stone shapes and works well in rooms with 12'-18' ceilings. Installations can be done with or without a mortar joint.