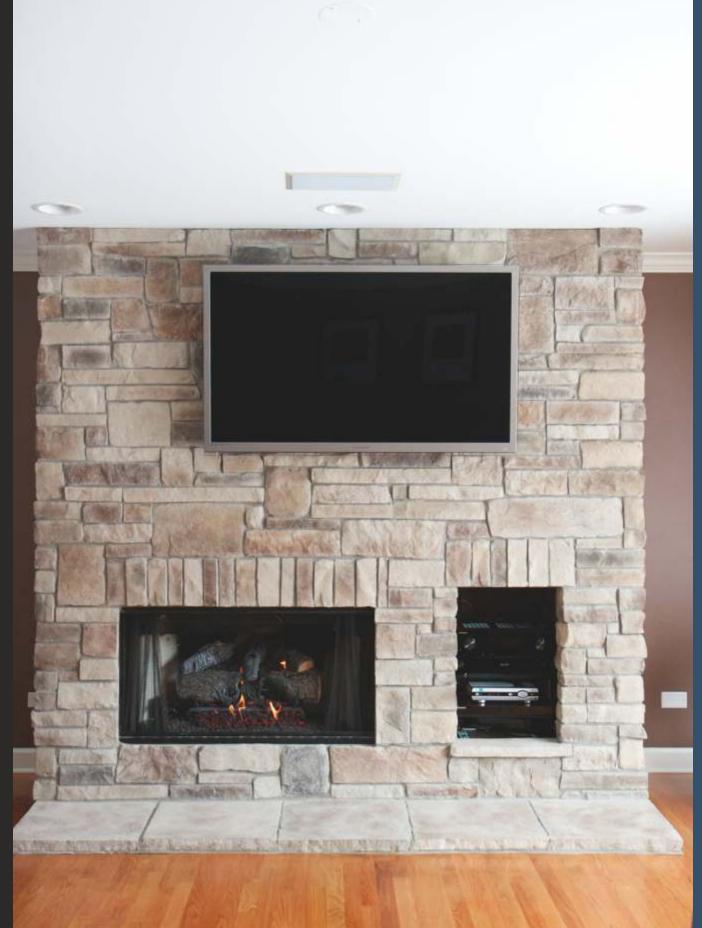

# Ledge Stone

Ledge Stone is elegant, sophisticated and very flexible. Two Ledge Stone styles to choose from with unlimited color choices. Installations can be done with or without a mortar joint.

Wisconsin Prairie Stone is a blend of three different stone shapes and works well in rooms with 12'-18' ceilings. Installations can be done with or without a mortar joint.