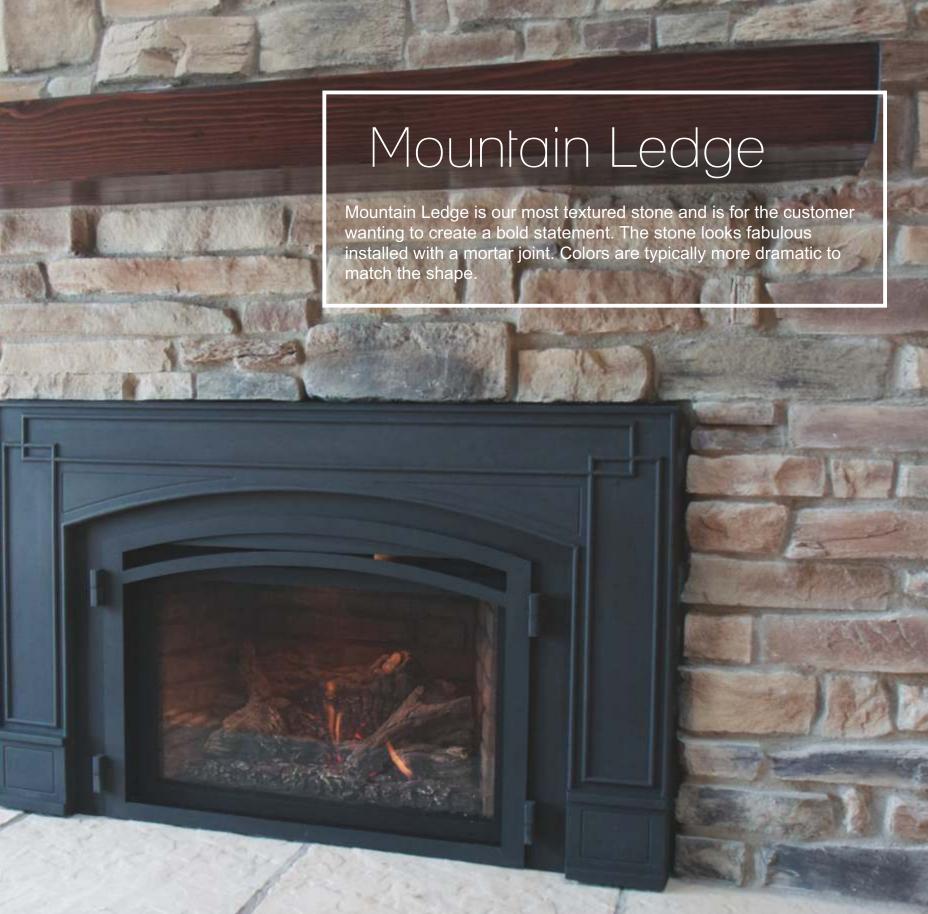

# Ledge Stone

Ledge Stone is elegant, sophisticated and very flexible. Two Ledge Stone styles to choose from with unlimited color choices. Installations can be done with or without a mortar joint.

Wisconsin Prairie Stone is a blend of three different stone shapes and works well in rooms with 12'-18' ceilings. Installations can be done with or without a mortar joint.