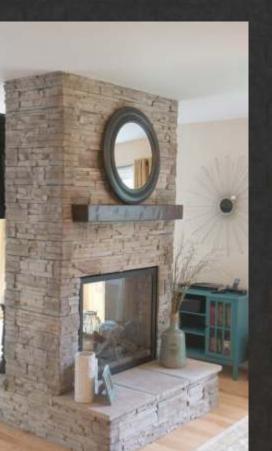

#### Handcrafted and Custom Colored

Creating Beautiful Stone Fireplaces

Mountain Stack stone creates a blend of texture and strength with plenty of visual interest. This stone is our most popular style that can be installed with or without a mortar joint.