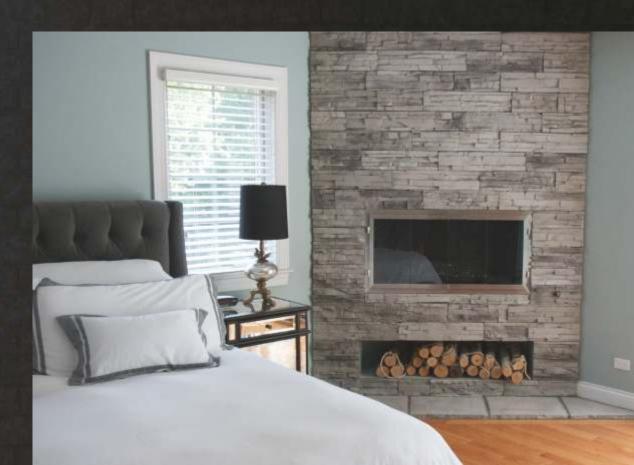

#### Handcrafted and Custom Colored

Creating Beautiful Stone Fireplaces

Mountain Stack stone creates a blend of texture and strength with plenty of visual interest. This stone is our most popular style that can be installed with or without a mortar joint.