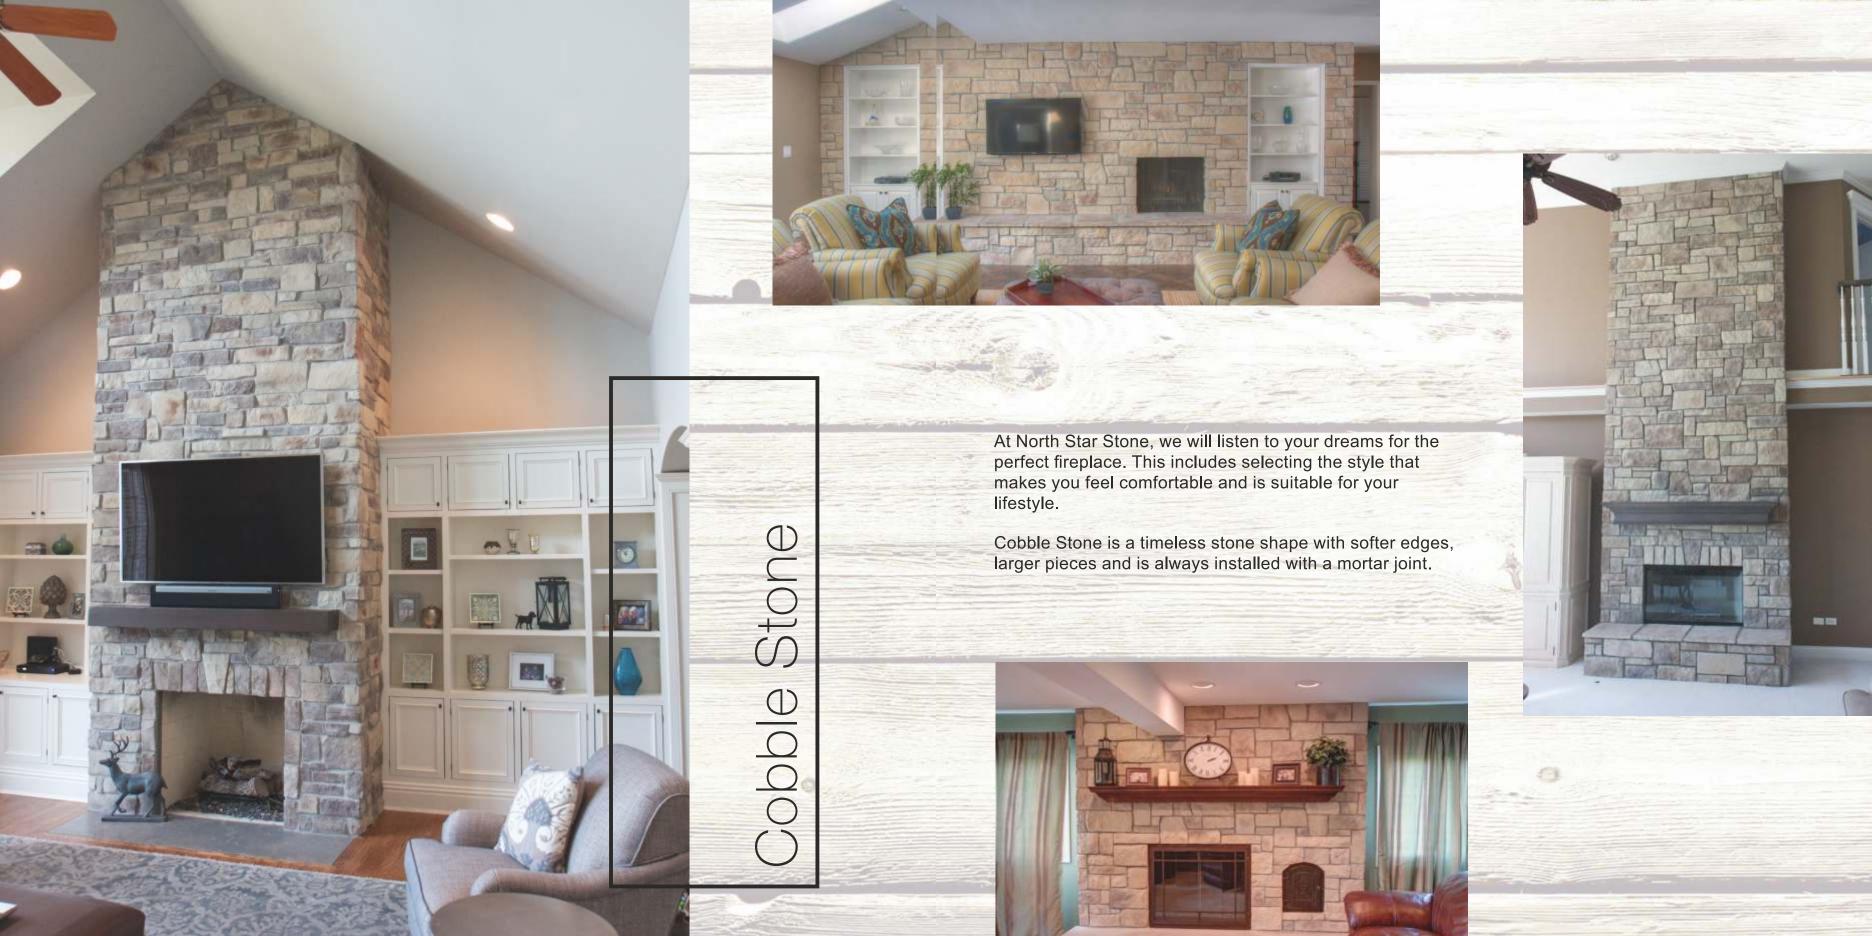

## Cobble Stack

A stylish combination of formal and informal.

This is a blend of our cobble stone and ledge stone and is always a good choice!

Great
Customers &
Crew!

We love what we do!

Since 2004 North Star Stone, Inc., of Libertyville, IL has been customizing every batch of stone for our customer's specific needs. We would love to help you with your interior or exterior project. We provide both installation in the Chicago area and offer truck shipping.