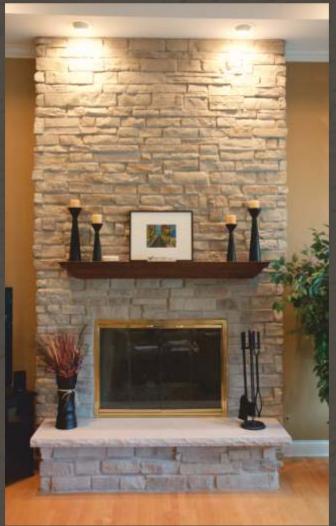

#### Handcrafted and Custom Colored

Creating Beautiful Stone Fireplaces

Mountain Stack stone creates a blend of texture and strength with plenty of visual interest. This stone is our most popular style that can be installed with or without a mortar joint.