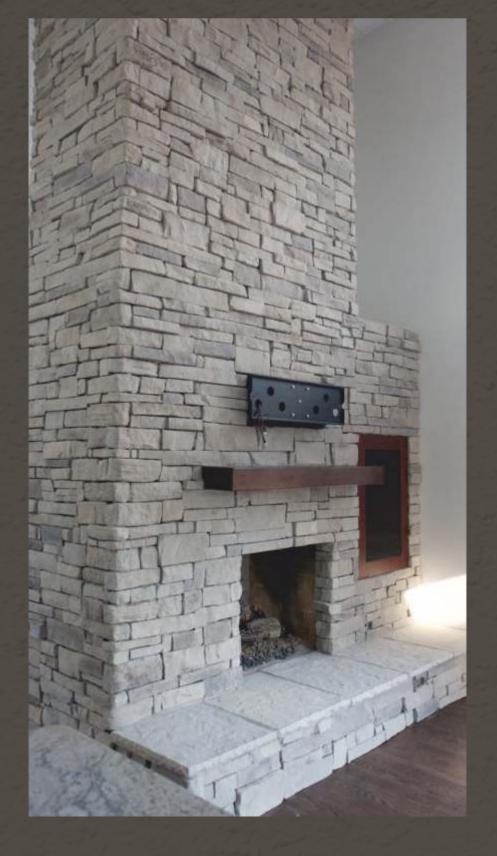

# Ledge Stone

Ledge Stone is elegant, sophisticated and very flexible. Two Ledge Stone styles to choose from with unlimited color choices. Installations can be done with or without a mortar joint.

Wisconsin Prairie Stone is a blend of three different stone shapes and works well in rooms with 12'-18' ceilings. Installations can be done with or without a mortar joint.