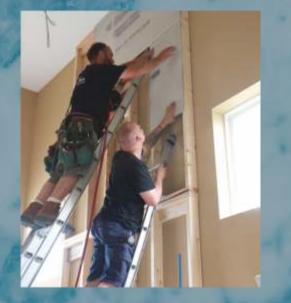

## Cobble Stack

A stylish combination of formal and informal.

This is a blend of our cobble stone and ledge stone and is always a good choice!

Great
Customers &
Crew!

We love what we do!

Since 2004 North Star Stone, Inc., of Libertyville, IL has been customizing every batch of stone for our customer's specific needs. We would love to help you with your interior or exterior project. We provide both installation in the Chicago area and offer truck shipping.