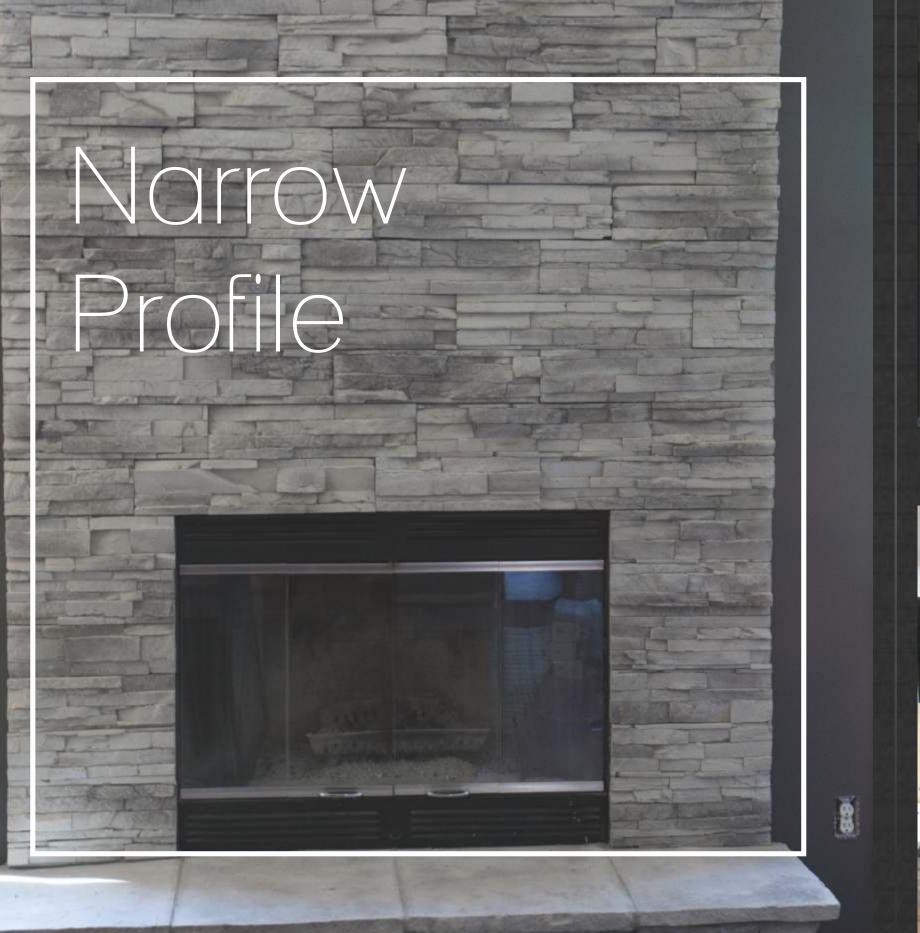

th design ideas, material selections and other services such as TV installation and wood mantels.

### 14 Different Styles of Stone



#### Handcrafted and Custom Colored



Creating Beautiful Stone Fireplaces







Mountain Stack stone creates a blend of texture and strength with plenty of visual interest. This stone is our most popular style that can be installed with or without a mortar joint.



















# Ledge Stone

Ledge Stone is elegant, sophisticated and very flexible. Two Ledge Stone styles to choose from with unlimited color choices. Installations can be done with or without a mortar joint.





Wisconsin Prairie Stone is a blend of three different stone shapes and works well in rooms with 12'-18' ceilings. Installations can be done with or without a mortar joint.







Contemporary Sophisticated Sleek









## Cobble Stack

A stylish combination of formal and informal.

This is a blend of our cobble stone and ledge stone and is always a good choice!

























Great
Customers &
Crew!

We love what we do!



Since 2004 North Star Stone, Inc., of Libertyville, IL has been customizing every batch of stone for our customer's specific needs. We would love to help you with your interior or exterior project. We provide both installation in the Chicago area and offer truck shipping.

Check our reviews on Houzz or Google. You will also find we have a A+ rating on Better Business Bureau.

Alan Andrews