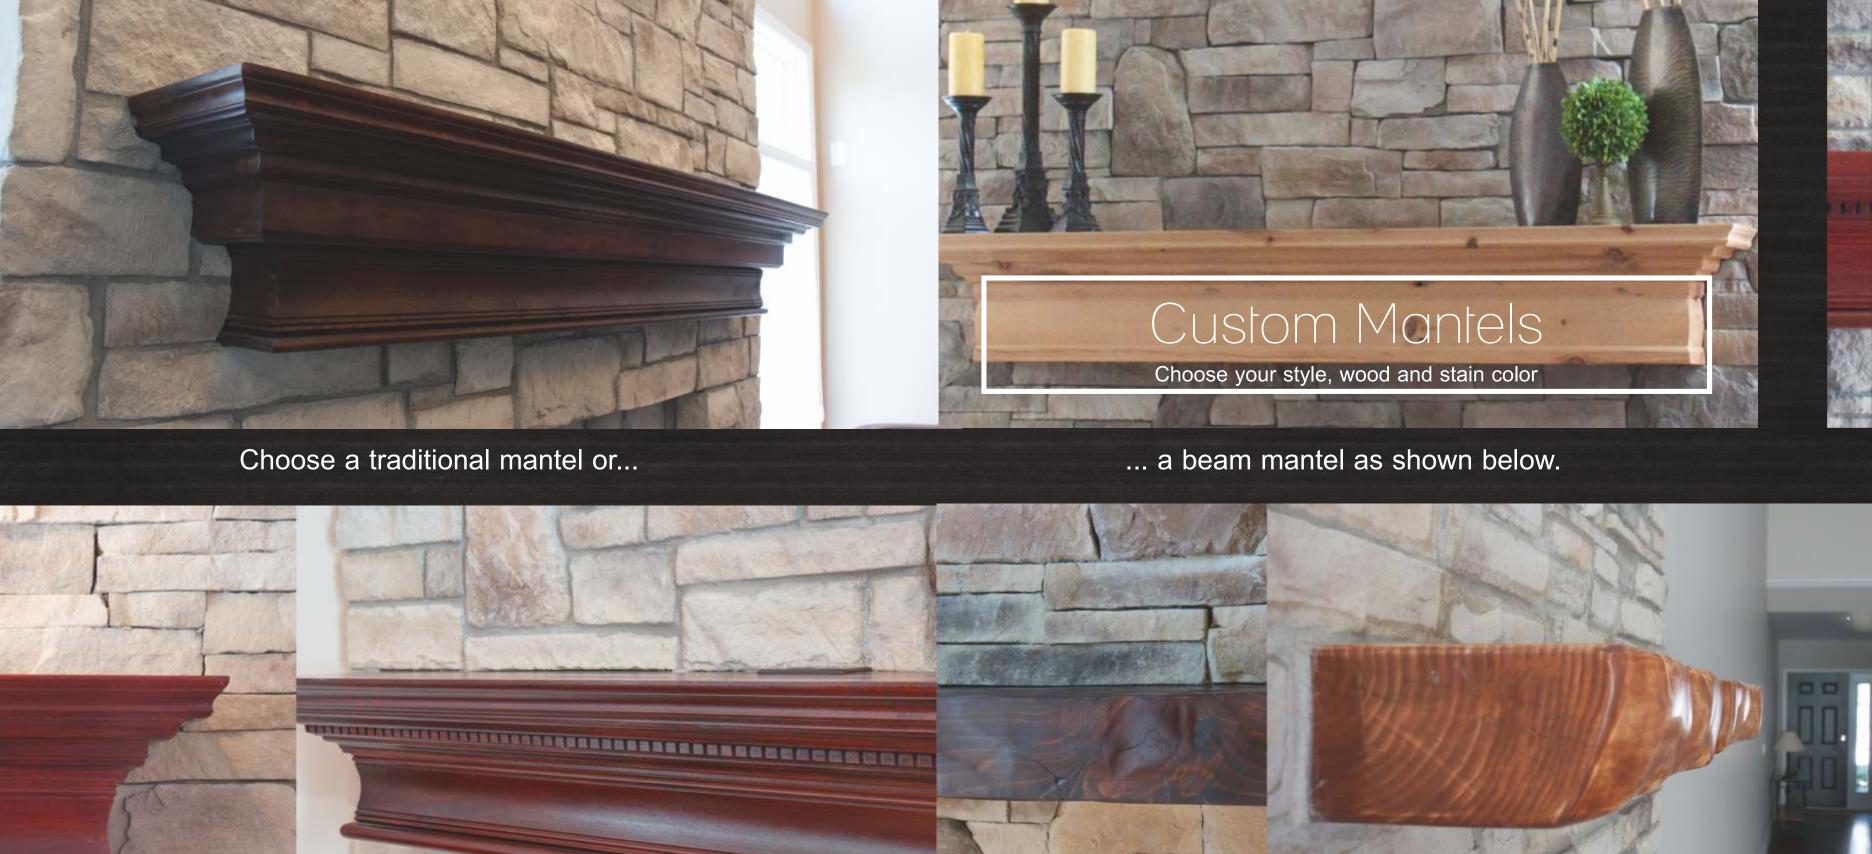

ul Stone Fireplaces







Mountain Stack stone creates a blend of texture and strength with plenty of visual interest. This stone is our most popular style that can be installed with or without a mortar joint.



















# Ledge Stone

Ledge Stone is elegant, sophisticated and very flexible. Two Ledge Stone styles to choose from with unlimited color choices. Installations can be done with or without a mortar joint.





Wisconsin Prairie Stone is a blend of three different stone shapes and works well in rooms with 12'-18' ceilings. Installations can be done with or without a mortar joint.







Contemporary Sophisticated Sleek









## Cobble Stack

A stylish combination of formal and informal.

This is a blend of our cobble stone and ledge stone and is always a good choice!

























Great
Customers &
Crew!

We love what we do!



Since 2004 North Star Stone, Inc., of Libertyville, IL has been customizing every batch of stone for our customer's specific needs. We would love to help you with your interior or exterior project. We provide both installation in the Chicago area and offer truck shipping.

Check our reviews on Houzz or Google. You will also find we have a A+ rating on Better Business Bureau.

Alan Andrews