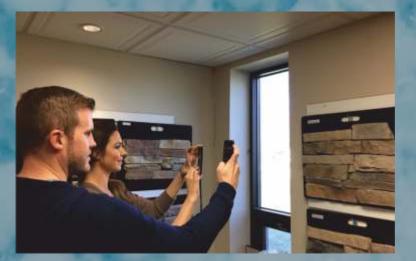

## Cobble Stack

A stylish combination of formal and informal.

This is a blend of our cobble stone and ledge stone and is always a good choice!

Great
Customers &
Crew!

We love what we do!

Since 2004 North Star Stone, Inc., of Libertyville, IL has been customizing every batch of stone for our customer's specific needs. We would love to help you with your interior or exterior project. We provide both installation in the Chicago area and offer truck shipping.