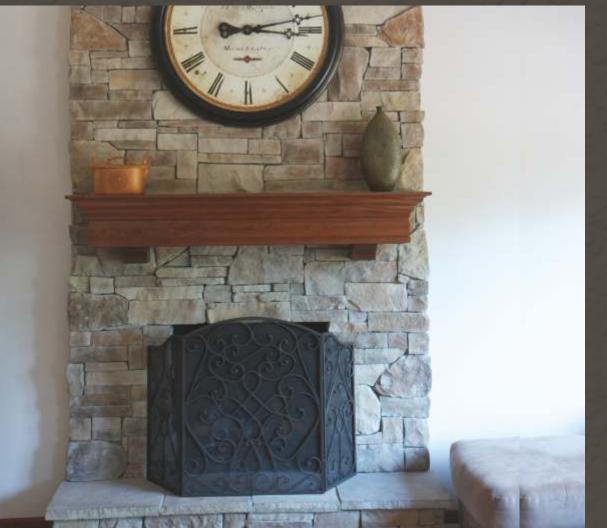

# Ledge Stone

Ledge Stone is elegant, sophisticated and very flexible. Two Ledge Stone styles to choose from with unlimited color choices. Installations can be done with or without a mortar joint.

Wisconsin Prairie Stone is a blend of three different stone shapes and works well in rooms with 12'-18' ceilings. Installations can be done with or without a mortar joint.