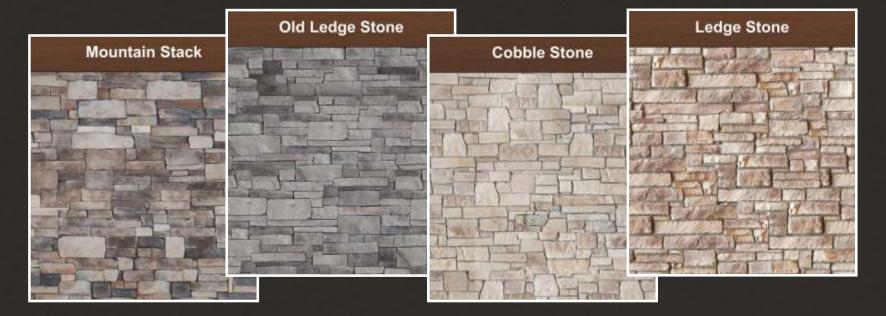

### 14 Different Styles of Stone

#### Handcrafted and Custom Colored

Creating Beautiful Stone Fireplaces

Mountain Stack stone creates a blend of texture and strength with plenty of visual interest. This stone is our most popular style that can be installed with or without a mortar joint.

# Ledge Stone

Ledge Stone is elegant, sophisticated and very flexible. Two Ledge Stone styles to choose from with unlimited color choices. Installations can be done with or without a mortar joint.

Wisconsin Prairie Stone is a blend of three different stone shapes and works well in rooms with 12'-18' ceilings. Installations can be done with or without a mortar joint.